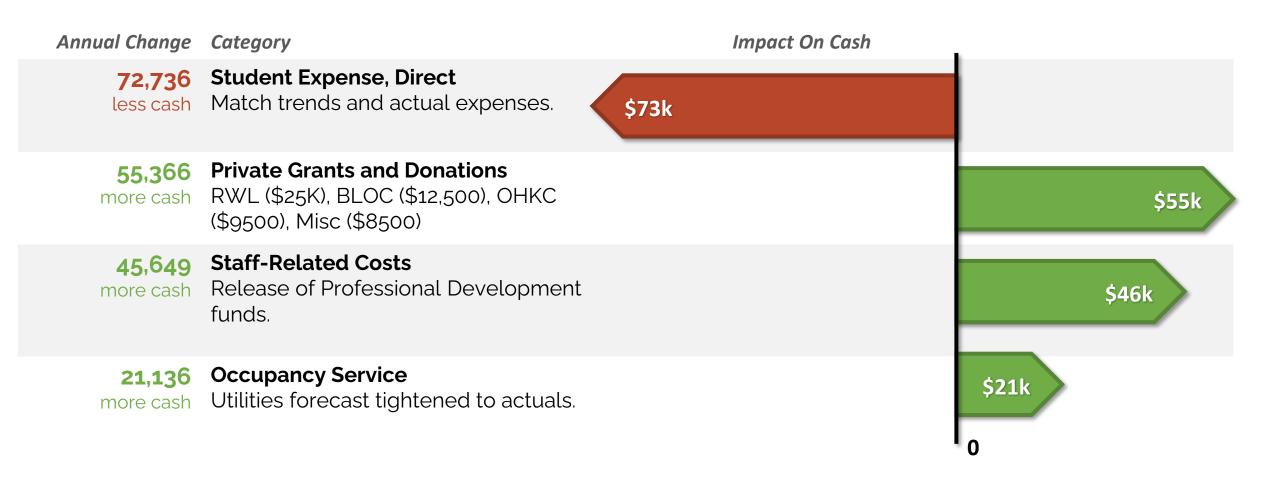

## **Executive Summary**

- Charter School Funding Equity Bill has passed and now heads to Governor Parsons for his signature by July 14<sup>th</sup> to make it a law. (If it passes, the increase to per-WADA payment amounts for State Funding will be effective 7/1/23.)
- Hogan closes April with a forecasted Net Income of 2.823M, which is a 1.045M improvement from the board approved budget.
- The primary drivers of the change in April close are:
  - Revenue: Net improvement of \$55K.
    - Private Grants & Donations: RWL \$25K, BLOC \$12,500, OHKC \$9500, \$8500 Misc received, not in the budget.
  - Expenses: Net improvement of \$4k.
    - Salaries & Benefits improvement of \$10K. Removed 2 termed employees and tightened benefits offset by the increase of \$22,500 signing bonus.
    - Staff Related Improvement of \$46K. Released held Professional Development funds.
    - Occupancy Service Improvement of \$21K due to utilities getting closer to actual spend.
    - Student expense direct had a reduction of \$73K to match trends of actual spend.

## Key Forecast Changes This Month

## The April forecast increased the year-end cash expectation by \$60k. Key changes:

Hogan Preparatory Academy - Hogan Preparatory Academy - Agenda - Monday May 23, 2022 at 5:30 PM

Year-To-Date

Annual Forecast