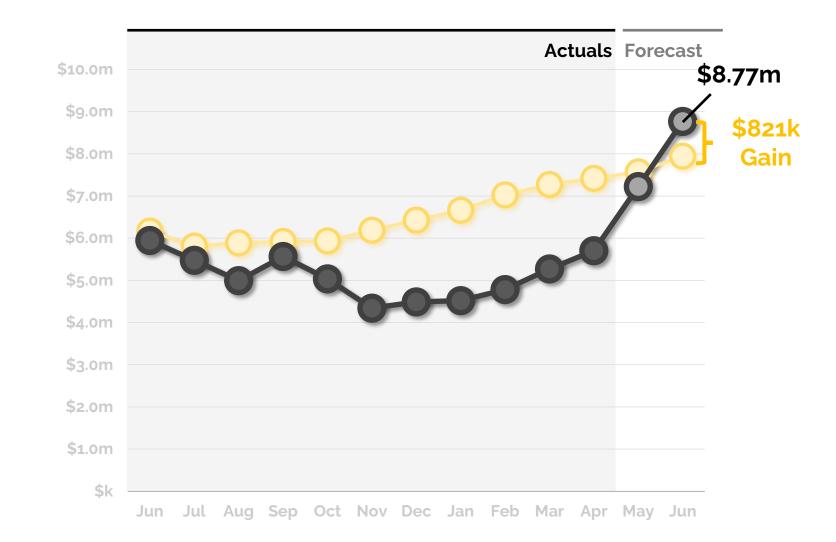

## **Cash Forecast**

# 210 Days of Cash at year's end

We forecast the school's year ending cash balance as **\$8.77m**, **\$821k** above budget.

The revenue projected for the year is up \$1.7M than budgeted, largely due to the Emergency Rule allowing Hogan to use FY20 WADA.

Expenses projected for the year are \$628k higher than budgeted primarily in part to the facility improvements
The Net Income is projected to be \$1M improved from budget.