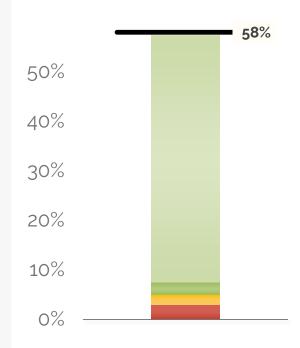

### **Fund Balance %**

Forecasted Ending Fund Balance / Total Expenses

#### **58.01% AT YEAR'S END**

The school is projected to end the year with a fund balance of \$8,847,504. Last year's fund balance was \$6,024,239.