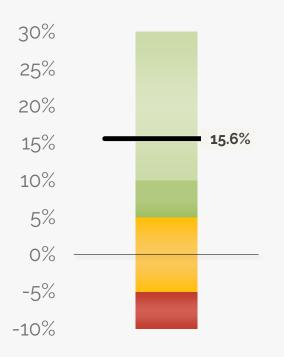

## **Gross Margin**

Revenue less expenses, divided by revenue

#### 15.6% GROSS MARGIN

The forecasted net income is \$2.8m. which is \$1.0m above the budget. It yields a 15.6% gross margin.