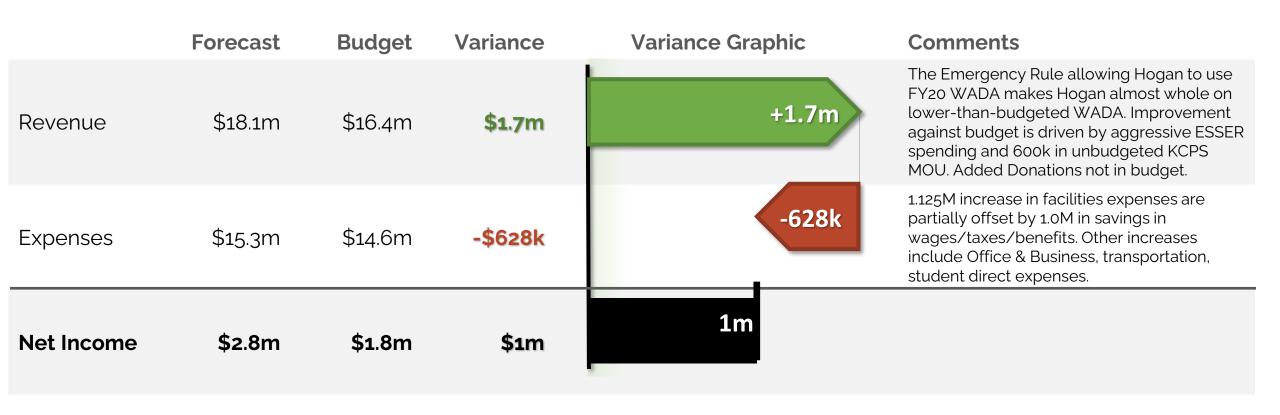

## **Executive Summary**

- Charter School Funding Equity Bill has passed and now heads to Governor Parsons for his signature by July 14<sup>th</sup> to make it a law. (If it passes, the increase to per-WADA payment amounts for State Funding will be effective 7/1/23.)
- Hogan closes April with a forecasted Net Income of 2.823M, which is a 1.045M improvement from the board approved budget.
- The primary drivers of the change in April close are:
  - Revenue: Net improvement of \$55K.
    - Private Grants & Donations: RWL \$25K, BLOC \$12,500, OHKC \$9500, \$8500 Misc received, not in the budget.
  - Expenses: Net improvement of \$4k.
    - Salaries & Benefits improvement of \$10K. Removed 2 termed employees and tightened benefits offset by the increase of \$22,500 signing bonus.
    - Staff Related Improvement of \$46K. Released held Professional Development funds.
    - Occupancy Service Improvement of \$21K due to utilities getting closer to actual spend.
    - Student expense direct had a reduction of \$73K to match trends of actual spend.

# 210 Days of Cash at year's end

We forecast the school's year ending cash balance as **\$8.77m**, **\$821k** above budget.

The revenue projected for the year is up \$1.7M than budgeted, largely due to the Emergency Rule allowing Hogan to use FY20 WADA.

Expenses projected for the year are \$628k higher than budgeted primarily in part to the facility improvements
The Net Income is projected to be \$1M improved from budget.

#### REVENUE: \$1.7M AHEAD

The Emergency Rule allowing Hogan to use FY20 WADA makes Hogan almost whole on lower-than-budgeted WADA. Improvement against budget is driven by aggressive ESSER spending and 600k in unbudgeted KCPS MOU.

#### **2** EXPENSES: \$628K BEHIND

Addition of 1.125M in Facility Improvement payments; mitigated by release of salaries/benefits/tax savings for open positions not yet filled. Other increases include Office & Business, transportation, and student direct expense.

**3** NET INCOME: \$1M ahead

|                              | Hogan Preparati<br><b>Actual</b> | ory Academy | · - Hogan Pre         | paratory Acad             | emy - Agend           | a - Monday N | May 23, 2022 | at 5:30 PM |           |           | Forecast  |           |                                  |
|------------------------------|----------------------------------|-------------|-----------------------|---------------------------|-----------------------|--------------|--------------|------------|-----------|-----------|-----------|-----------|----------------------------------|
| Income Statement             | Jul                              | Aug         | Sep                   | Oct                       | Nov                   | Dec          | Jan          | Feb        | Mar       | Apr       | May       | Jun       | TOTAL                            |
| Revenue                      |                                  |             |                       |                           |                       |              |              |            |           |           |           |           |                                  |
| Local Revenue                | 137,437                          | 43,709      | 80,661                | 77,730                    | 275,658               | 112,078      | 134,898      | 131,551    | 114,613   | 116,594   | 8,942     | 8,942     | 1,242,811                        |
| State Revenue                | 569,812                          | 578,995     | 1,240,353             | 776,734                   | 119,943               | 654,846      | 618,353      | 629,231    | 692,056   | 641,565   | 1,616,909 | 1,616,909 | 9.755.705                        |
| Federal Revenue              | 60,724                           | 27,949      | 32,543                | 184,481                   | 82,895                | 258,930      | 198,717      | 547,417    | 916,327   | 272,573   | 1,358,717 | 1,358,717 | 5,299,991                        |
| Private Grants and Donations | 0                                | 152,938     | 264,800               | 12,500                    | 2,500                 | 263,143      | 13,650       | 120        | 0         | 270,115   | 0         | 0         | 979,766                          |
| Earned Fees                  | 14,977                           | 53,295      | 11,929                | 21,851                    | 21,031                | 1,147        | 330,584      | 49,465     | 66,209    | 53,716    | 86,145    | 86,145    | 796,494                          |
| Total Revenue                | 782,950                          | 856,885     | 1,630,286             | 1,073,296                 | 502,027               | 1,290,143    | 1,296,201    | 1,357,785  | 1,789,205 | 1,354,563 | 3,070,713 | 3,070,713 | 18,074,767                       |
| Expenses                     |                                  |             |                       |                           |                       |              |              |            |           |           |           |           |                                  |
| Salaries                     | 592,180                          | 564,413     | 551,885               | 536,623                   | 557,543               | 558,330      | 514,085      | 516,289    | 527,211   | 498,629   | 534,052   | 516,810   | 6,468,050                        |
| Benefits and Taxes           | 141,912                          | 202,024     | 136,291               | 144,227                   | 140,898               | 145,836      | 142,751      | 139,552    | 141,159   | 145,334   | 145,300   | 144,061   | 1,769,344                        |
| Staff-Related Costs          | 1,451                            | 1,589       | 33,930                | 10,356                    | 21,153                | 7,924        | 8,639        | 3,108      | 874       | 21,121    | 61,053    | 61,053    | 232,251                          |
| Rent                         | 28,495                           | 16,667      | 16,667                | 16,667                    | 16,667                | 16,667       | 16,667       | 16,667     | 16,667    | 16,667    | 16,667    | 16,667    | 211,828                          |
| Occupancy Service            | 75,548                           | 67,726      | 81,363                | 87,275                    | 123,392               | 117,249      | 97,915       | 77,848     | 59,400    | 80,923    | 120,976   | 120,976   | 1,110,593                        |
| Student Expense, Direct      | 162,185                          | 79,517      | 134,114               | 174,388                   | 157,101               | 55,828       | 72,435       | 118,532    | 84,934    | 76,231    | 113,929   | 113,929   | 1,343,123                        |
| Student Expense, Food        | 12,695                           | 0           | 0                     | 114,969                   | 74,895                | 97,339       | 45,944       | 0          | 42,829    | 0         | 192,140   | 192,140   | 772,950                          |
| Office & Business Expense    | 242,569                          | 109,492     | 83,446                | 67,813                    | 64,753                | 48,157       | 77,902       | 47,814     | 52,247    | 64,110    | 133,178   | 133,178   | 1,124,658                        |
| Transportation               | 44,396                           | 7,402       | 17,638                | 115,784                   | 95,329                | 96,686       | 60,928       | 51,813     | 69,244    | 13,644    | 217,250   | 217,250   | 1,007,363                        |
| Total Ordinary Expenses      | 1,301,430                        | 1,048,831   | 1,055,333             | 1,268,102                 | 1,251,731             | 1,144,015    | 1,037,264    | 971,622    | 994,566   | 916,658   | 1,534,544 | 1,516,063 | 14,040,159                       |
| Operating Income             | -518,481                         | -191,946    | 574,953               | -194,805                  | -749,704              | 146,129      | 258,937      | 386,163    | 794,638   | 437,905   | 1,536,168 | 1,554,649 | 4,034,607                        |
| Extraordinary Expenses       |                                  |             |                       |                           |                       |              |              |            |           |           |           |           |                                  |
| Interest                     | 7,019                            | 7,019       | 7,019                 | 7,019                     | 7,019                 | 7,019        | 7,019        | 7,019      | 7,019     | 7,019     | 8,074     | 8,074     | 86,342                           |
| Facility Improvements        | 0                                | 281,250     | 0                     | 281,250                   | 0                     | 0            | 281,250      | 0          | 281,250   | 0         | 0         | 0         | 1,125,000                        |
| Total Extraordinary Expenses | 7,019                            | 288,269     | 7,019                 | 288,269                   | 7,019                 | 7,019        | 288,269      | 7,019      | 288,269   | 7,019     | 8,074     | 8,074     | 1,211,342                        |
| Total Expenses               | 1,308,450                        | 1,337,100   | 1,062,353             | 1,556,371                 | 1,258,750             | 1,151,034    | 1,325,534    | 978,642    | 1,282,836 | 923,678   | 1,542,618 | 1,524,137 | 15,251,502                       |
| Net Income                   | -525,500                         | -480,215    | 567,934               | -483,075                  | -756,724              | 139,109      | -29,332      | 379,143    | 506,369   | 430,886   | 1,528,095 | 1,546,576 | 2,823,265                        |
| Cash Flow Adjustments        | 56,573                           | -3,156      | 5,796                 | -48,991                   | 62,965                | 9,979        | 61,307       | -118,125   | -18,382   | 681       | -4,324    | -4,324    | 0                                |
| Change in Cash               | -468,927                         | -483,371    | 573,73° <sub>Po</sub> | -F33 066<br>wered by Boar | -602 758<br>rdOnTrack | 149,088      | 31,975       | 261,019    | 487,987   | 431,567   | 1,523,770 | 1,542,251 | <b>2,823,36</b><br>PAGE 37 of 70 |