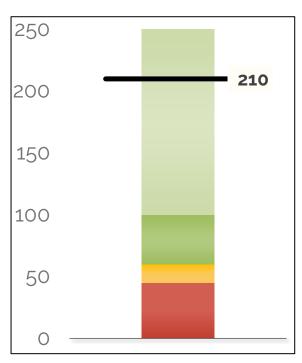

## **Days of Cash**

Cash balance at year-end divided by average daily expenses

#### 210 DAYS OF CASH AT YEAR'S END

The school will end the year with 210 days of cash. This is above the recommended 60 days